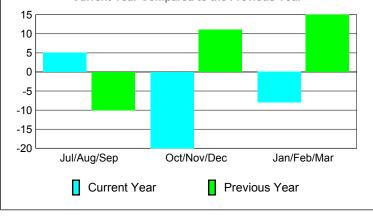

## YTD Status Quo Clubs 2009-2010

Status Quo Clubs Compared to Status Quo Members

6
4
2
0
-2
-4
-6

Jul/Aug/Sep Oct/Nov/Dec Jan/Feb/Mar

Status Quo Clubs

Total Status Quo Members

|             |             | MEM           | <u>BBRSH</u>      | <u> </u>         |                  |
|-------------|-------------|---------------|-------------------|------------------|------------------|
|             |             | Member        | <u>Membership</u> |                  |                  |
|             |             | 200           | 2008-2009         |                  |                  |
|             | Nat         | Astual        | Astual            | Onim!            | Onit !           |
|             | Net<br>Memb | Actual<br>New | Actual<br>Dropped | Gain/<br>Loss of | Gain/<br>Loss of |
| Month       | Goal        | Memb          | Memb              | Memb             | Memb             |
| Jul/Aug/Sep | -10         | 35            | -30               | 5                | -10              |
| Oct/Nov/Dec | 10          | 38            | -58               | -20              | 11               |
| Jan/Feb/Mar | 20          | 23            | -31               | -8               | 15               |
| Totals      | 20          | 96            | -119              | -23              | 16               |