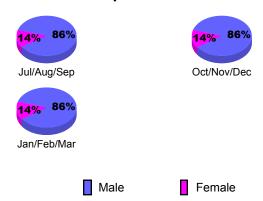

|                  |
|             | Nat         | Astual        | Astual            | Onim!            | Onit !           |
|             | Net<br>Memb | Actual<br>New | Actual<br>Dropped | Gain/<br>Loss of | Gain/<br>Loss of |
| Month       | Goal        | Memb          | Memb              | Memb             | Memb             |
| Jul/Aug/Sep | -10         | 35            | -30               | 5                | -10              |
| Oct/Nov/Dec | 10          | 38            | -58               | -20              | 11               |
| Jan/Feb/Mar | 20          | 23            | -31               | -8               | 15               |
| Totals      | 20          | 96            | -119              | -23              | 16               |





## **Gender Comparison 2009-2010**