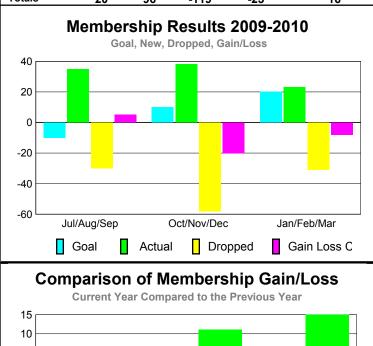

## YTD Status Quo Clubs 2009-2010

Status Quo Clubs Compared to Status Quo Members

6
4
2
0
-2
-4
-6

Jul/Aug/Sep Oct/Nov/Dec Jan/Feb/Mar

Status Quo Clubs

Total Status Quo Members

|             |             | MEM           | <u>BBRSH</u>      | <u> </u>         |                  |
|-------------|-------------|---------------|-------------------|------------------|------------------|
|             |             | Member        | <u>Membership</u> |                  |                  |
|             |             | 200           | 2008-2009         |                  |                  |
|             | Nat         | Astual        | Astual            | Onim!            | Onit !           |
|             | Net<br>Memb | Actual<br>New | Actual<br>Dropped | Gain/<br>Loss of | Gain/<br>Loss of |
| Month       | Goal        | Memb          | Memb              | Memb             | Memb             |
| Jul/Aug/Sep | -10         | 35            | -30               | 5                | -10              |
| Oct/Nov/Dec | 10          | 38            | -58               | -20              | 11               |
| Jan/Feb/Mar | 20          | 23            | -31               | -8               | 15               |
| Totals      | 20          | 96            | -119              | -23              | 16               |